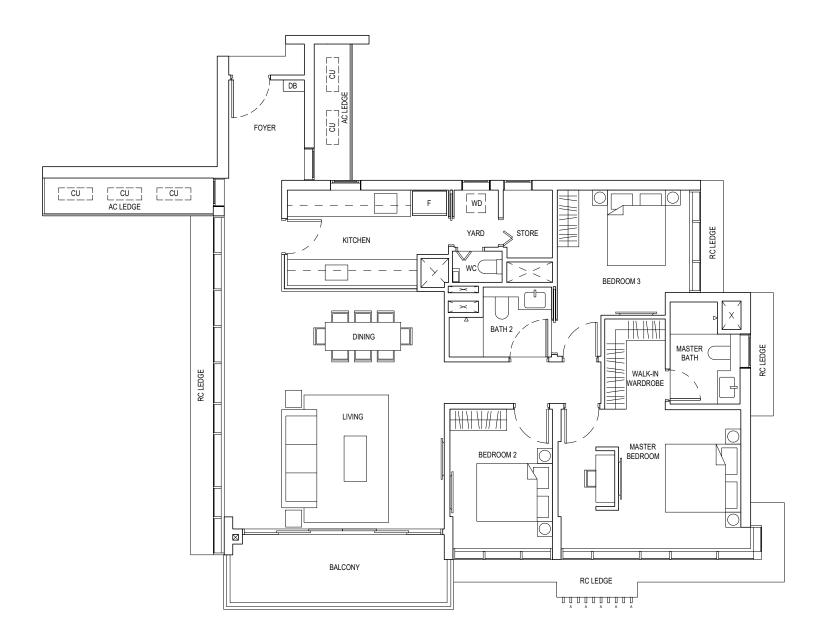

#### 3 - BEDROOM (PH) 181 sqm / 1,948 sqft

35-03

Notes: Area includes A/C ledge, balconies, and void (where applicable). Areas are estimates only and are subject to final survey. Plans are not to scale and subject to changes as may be required by the relevant authorities. The balconies shall not be enclosed unless with approved screen. For an illustration of the approved balcony screen, please refer to the diagram annexed hereto as "Annexure 1".

F - Fridge DB - Distribution board WD - Washer cum Dryer AC Ledge - Air Conditioner ledge CU - Condensing Unit WC - Water Closet A - Full Height Facade Signature Fin