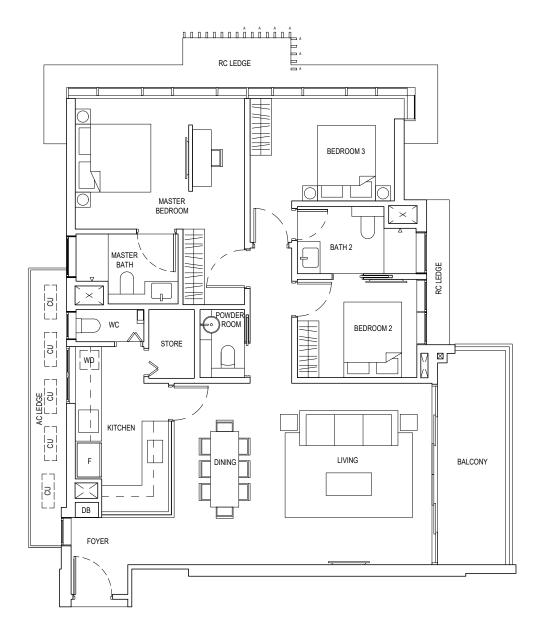

# TYPE E3

3 - BEDROOM (PH) 162 sqm / 1,744 sqft

35-02

Notes: Area includes A/C ledge, balconies, and void (where applicable). Areas are estimates only and are subject to final survey. Plans are not to scale and subject to changes as may be required by the relevant authorities. The balconies shall not be enclosed unless with approved screen. For an illustration of the approved balcony screen, please refer to the diagram annexed hereto as "Annexure 1".

F - Fridge DB - Distribution board WD - Washer cum Dryer AC Ledge - Air Conditioner ledge CU - Condensing Unit WC - Water Closet A - Full Height Facade Signature Fin