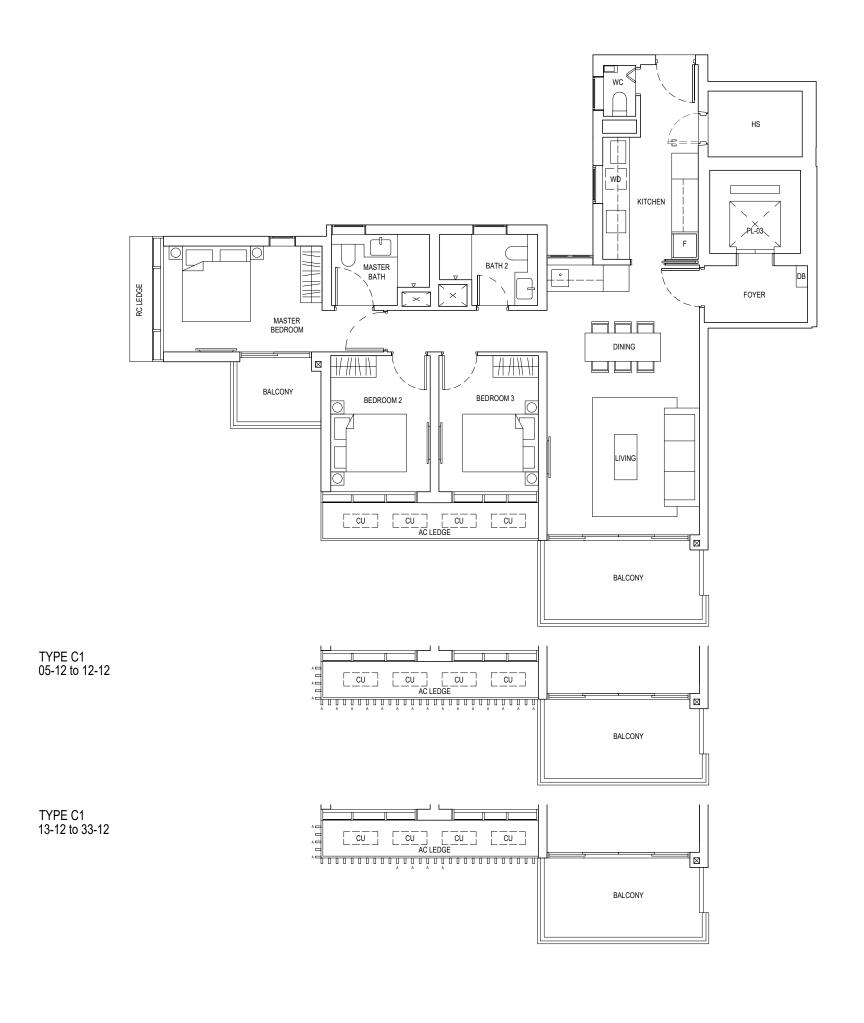

## TYPE C1

## 3 - BEDROOM 132 sqm / 1,421 sqft

Notes: Area includes A/C ledge, balconies, and void (where applicable). Areas are estimates only and are subject to final survey. Plans are not to scale and subject to changes as may be required by the relevant authorities. The balconies shall not be enclosed unless with approved screen. For an illustration of the approved balcony screen, please refer to the diagram annexed hereto as "Annexure 1".

Legend: F - Fridge DB - Distribution board WD - Washer cum Dryer AC Ledge - Air Conditioner ledge CU - Condensing Unit WC - Water Closet HS - Household Shelter A - Full Height Facade Signature Fin

0 1 2 4