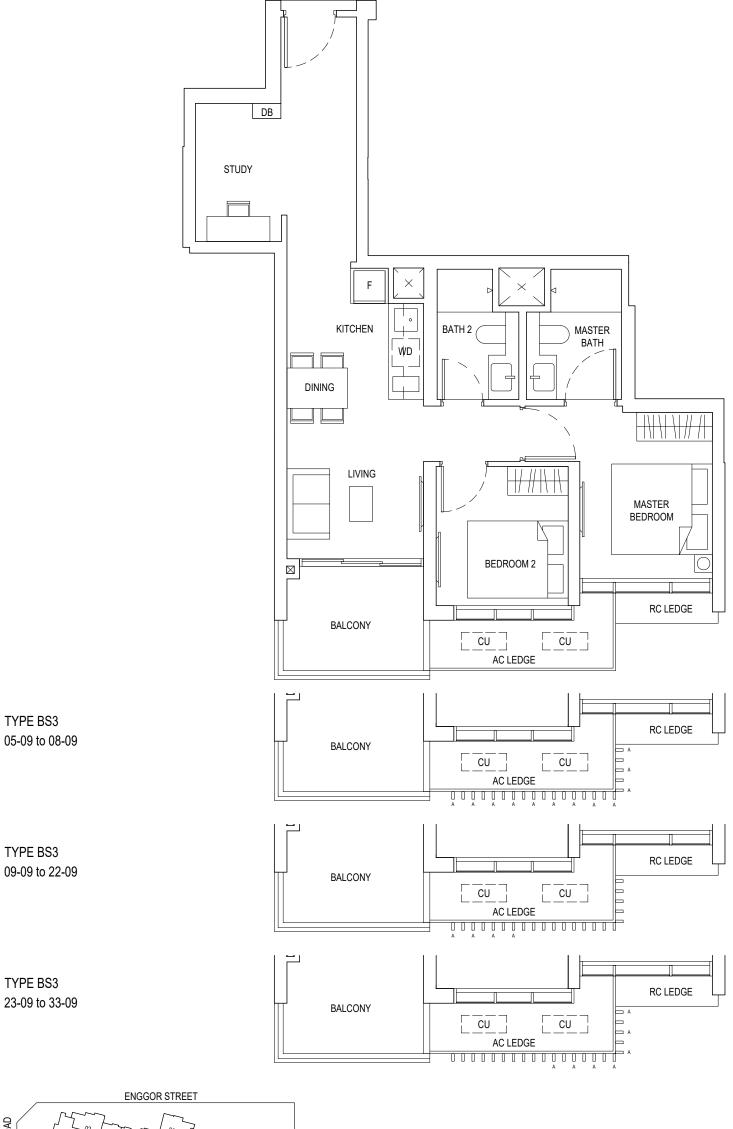

#### 2 - BEDROOM + STUDY 77 sqm / 829 sqft

Notes: Area includes A/C ledge, balconies, and void (where applicable). Areas are estimates only and are subject to final survey. Plans are not to scale and subject to changes as may be required by the relevant authorities. The balconies shall not be enclosed unless with approved screen. For an illustration of the approved balcony screen, please refer to the diagram annexed hereto as "Annexure 1".

Legend: F - Fridge DB - Distribution board WD - Washer cum Dryer AC Ledge - Air Conditioner ledge CU - Condensing Unit A - Full Height Facade Signature Fin

0 1 2 40