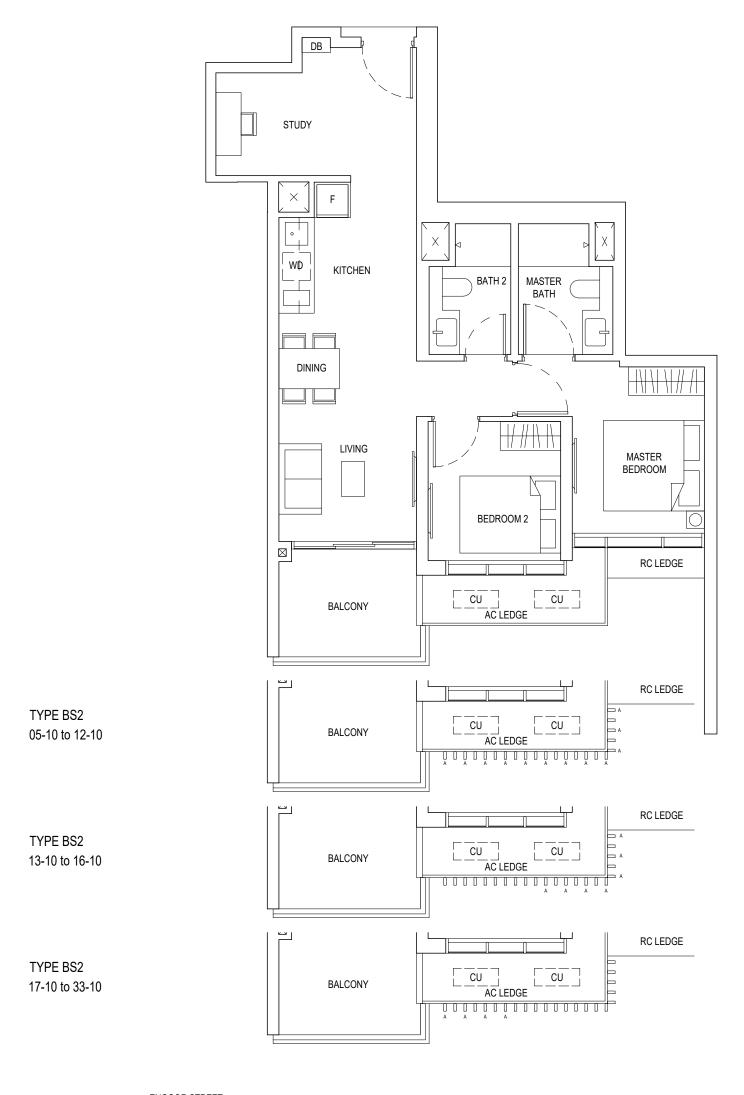

#### 2 - BEDROOM + STUDY 77 sqm / 829 sqft

Notes: Area includes A/C ledge, balconies, and void (where applicable). Areas are estimates only and are subject to final survey. Plans are not to scale and subject to changes as may be required by the relevant authorities. The balconies shall not be enclosed unless with approved screen. For an illustration of the approved balcony screen, please refer to the diagram annexed hereto as "Annexure 1".

Legend: F - Fridge DB - Distribution board WD - Washer cum Dryer AC Ledge - Air Conditioner ledge CU - Condensing Unit A - Full Height Facade Signature Fin

0 1 2 4M