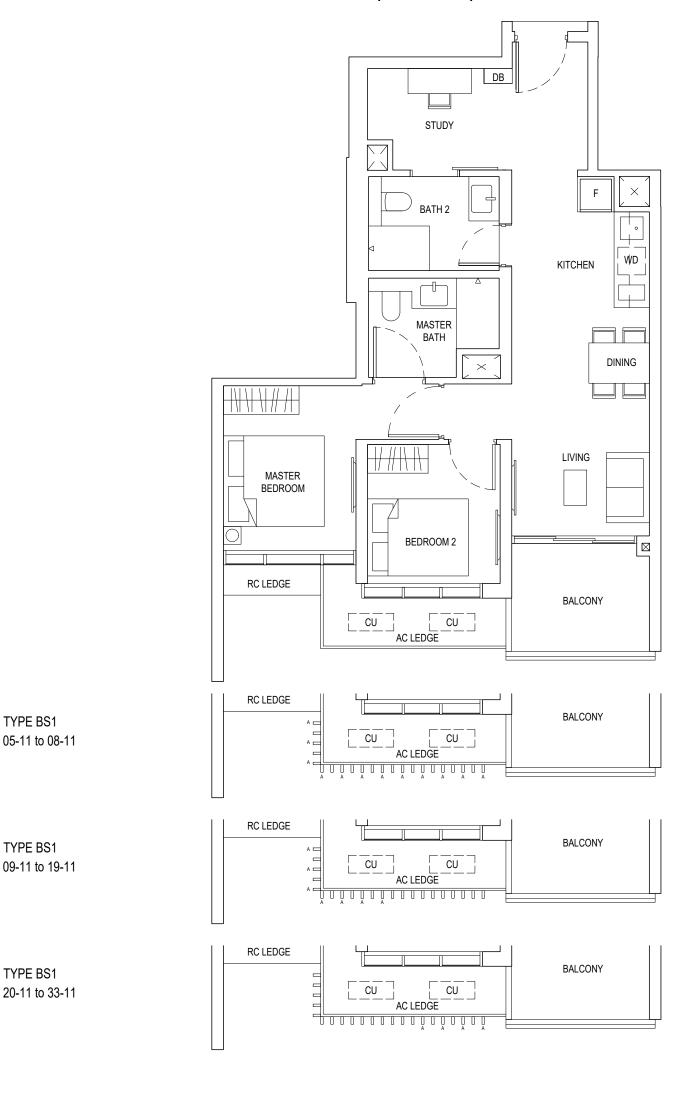

#### 2 - BEDROOM + STUDY 77 sqm / 829 sqft

Notes: Area includes A/C ledge, balconies, and void (where applicable). Areas are estimates only and are subject to final survey. Plans are not to scale and subject to changes as may be required by the relevant authorities. The balconies shall not be enclosed unless with approved screen. For an illustration of the approved balcony screen, please refer to the diagram annexed hereto as "Annexure 1".

Legend: F - Fridge DB - Distribution board WD - Washer cum Dryer AC Ledge - Air Conditioner ledge CU - Condensing Unit A - Full Height Facade Signature Fin

0 1 2 40