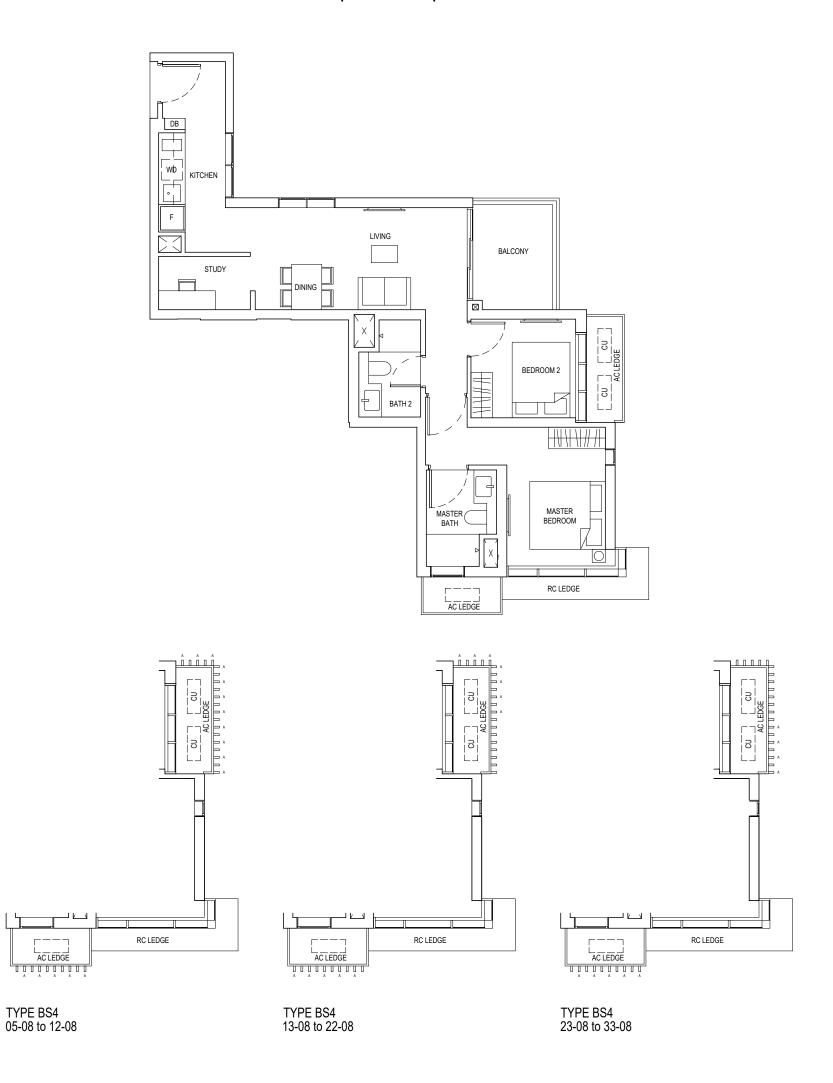

#### 2 - BEDROOM + STUDY 77 sqm / 829 sqft

Notes: Area includes A/C ledge, balconies, and void (where applicable). Areas are estimates only and are subject to final survey. Plans are not to scale and subject to changes as may be required by the relevant authorities. The balconies shall not be enclosed unless with approved screen. For an illustration of the approved balcony screen, please refer to the diagram annexed hereto as "Annexure 1".

Legend: F - Fridge DB - Distribution board WD - Washer cum Dryer AC Ledge - Air Conditioner ledge CU - Condensing Unit A - Full Height Facade Signature Fin

0 1 2 4M