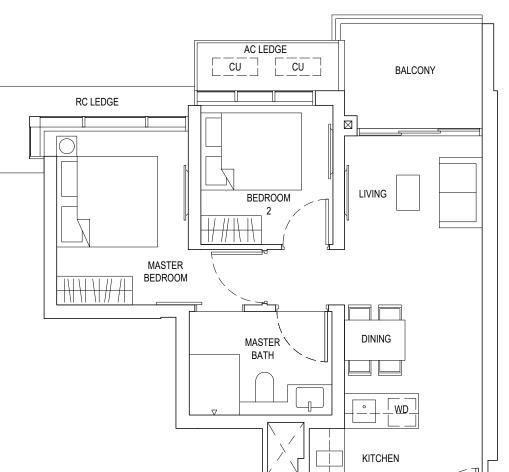

## TYPE B32 - BEDROOM65 sqm / 700 sqft

Notes: Area includes A/C ledge, balconies, and void (where applicable). Areas are estimates only and are subject to final survey. Plans are not to scale and subject to changes as may be required by the relevant authorities. The balconies shall not be enclosed unless with approved screen. For an illustration of the approved balcony screen, please refer to the diagram annexed hereto as "Annexure 1".

Legend : F - Fridge DB - Distribution board WD - Washer cum Dryer AC Ledge - Air Conditioner ledge CU - Condensing Unit A - Full Height Facade Signature Fin