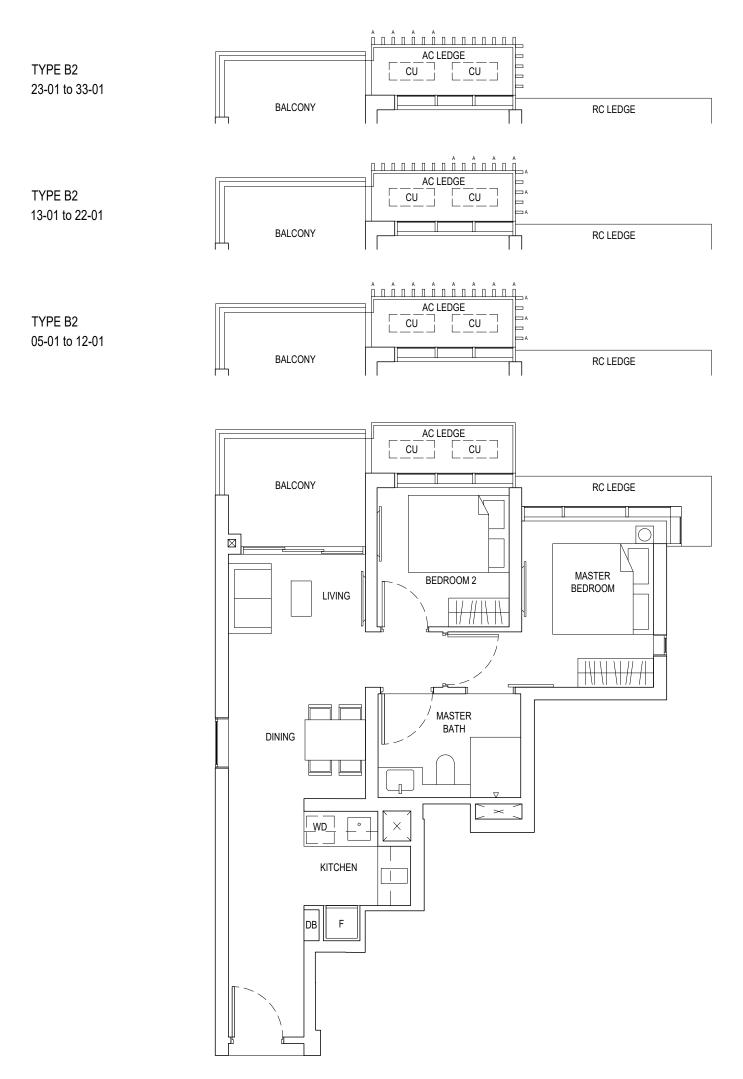

## TYPE B2 2 - BEDROOM 68 sqm / 732 sqft

Notes: Area includes A/C ledge, balconies, and void (where applicable). Areas are estimates only and are subject to final survey. Plans are not to scale and subject to changes as may be required by the relevant authorities. The balconies shall not be enclosed unless with approved screen. For an illustration of the approved balcony screen, please refer to the diagram annexed hereto as "Annexure 1".

 $\label{eq:F-Fridge} F-Fridge \quad DB-Distribution \ board \quad WD-Washer \ cum \ Dryer \quad AC \ Ledge \ - \ Air \ Conditioner \ ledge \ CU \ - \ Condensing \ Unit \quad A \ - \ Full \ Height \ Facade \ Signature \ Fin$ Legend :