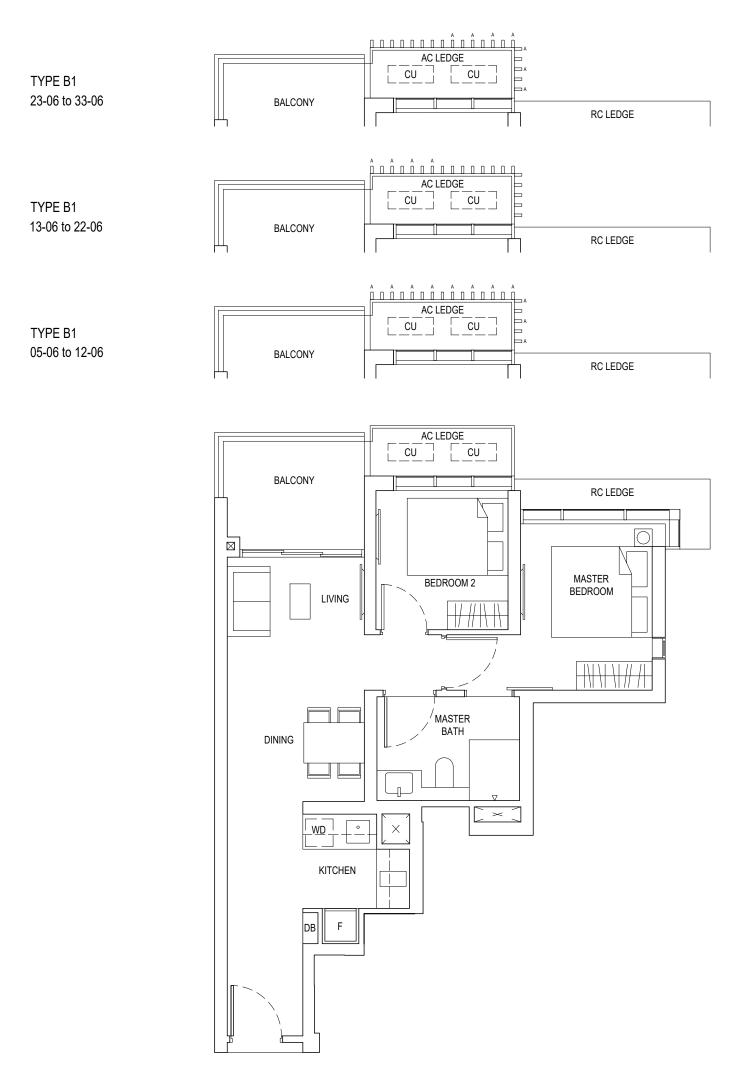

## TYPE B1 2 - BEDROOM 68 sqm / 732 sqft

Notes: Area includes A/C ledge, balconies, and void (where applicable). Areas are estimates only and are subject to final survey. Plans are not to scale and subject to changes as may be required by the relevant authorities. The balconies shall not be enclosed unless with approved screen. For an illustration of the approved balcony screen, please refer to the diagram annexed hereto as "Annexure 1".

 $\label{eq:F-Fridge} F-Fridge \quad DB-Distribution \ board \quad WD-Washer \ cum \ Dryer \quad AC \ Ledge \ - \ Air \ Conditioner \ ledge \ CU \ - \ Condensing \ Unit \quad A \ - \ Full \ Height \ Facade \ Signature \ Fin$ Legend :