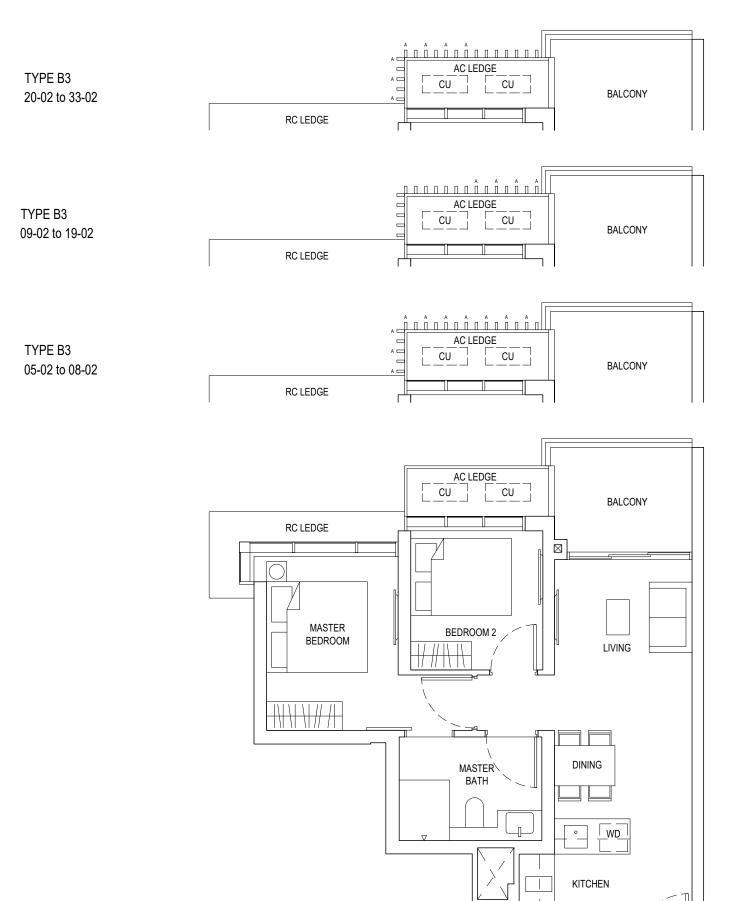

## TYPE B32 - BEDROOM65 sqm / 700 sqft

Notes: Area includes A/C ledge, balconies, and void (where applicable). Areas are estimates only and are subject to final survey. Plans are not to scale and subject to changes as may be required by the relevant authorities. The balconies shall not be enclosed unless with approved screen. For an illustration of the approved balcony screen, please refer to the diagram annexed hereto as "Annexure 1".

Legend : F - Fridge DB - Distribution board WD - Washer cum Dryer AC Ledge - Air Conditioner ledge CU - Condensing Unit A - Full Height Facade Signature Fin