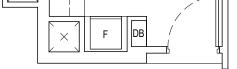

## TYPE B32 - BEDROOM65 sqm / 700 sqft

Notes: Area includes A/C ledge, balconies, and void (where applicable). Areas are estimates only and are subject to final survey. Plans are not to scale and subject to changes as may be required by the relevant authorities. The balconies shall not be enclosed unless with approved screen. For an illustration of the approved balcony screen, please refer to the diagram annexed hereto as "Annexure 1".

Legend : F - Fridge DB - Distribution board WD - Washer cum Dryer AC Ledge - Air Conditioner ledge CU - Condensing Unit A - Full Height Facade Signature Fin