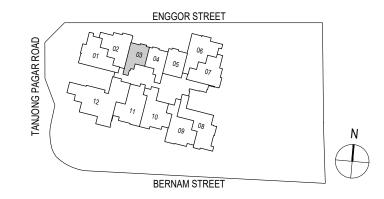

## TYPE A11 - BEDROOM42 sqm / 452 sqft

TYPE A1 09-04 to 19-04 
 RC
 CU
 RC LEDGE

 LEDGE
 RC LEDGE

TYPE A1 05-04 to 08-04 20-04 to 33-04

Notes: Area includes A/C ledge, balconies, and void (where applicable). Areas are estimates only and are subject to final survey. Plans are not to scale and subject to changes as may be required by the relevant authorities. The balconies shall not be enclosed unless with approved screen. For an illustration of the approved balcony screen, please refer to the diagram annexed hereto as "Annexure 1".

Legend : F - Fridge DB - Distribution board WD - Washer cum Dryer AC Ledge - Air Conditioner ledge CU - Condensing Unit A - Full Height Facade Signature Fin