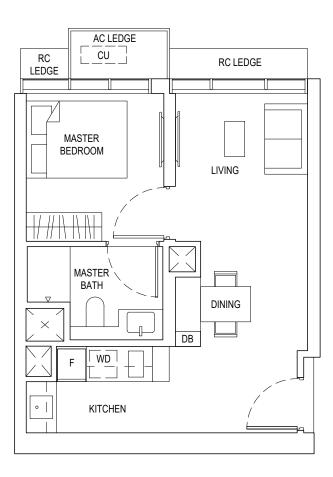

## TYPE A31 - BEDROOM43 sqm / 463 sqft

TYPE A3 23-05 to 33-05

TYPE A3 05-05 to 22-05

Notes: Area includes A/C ledge, balconies, and void (where applicable). Areas are estimates only and are subject to final survey. Plans are not to scale and subject to changes as may be required by the relevant authorities. The balconies shall not be enclosed unless with approved screen. For an illustration of the approved balcony screen, please refer to the diagram annexed hereto as "Annexure 1".

Legend : F - Fridge DB - Distribution board WD - Washer cum Dryer AC Ledge - Air Conditioner ledge CU - Condensing Unit A - Full Height Facade Signature Fin