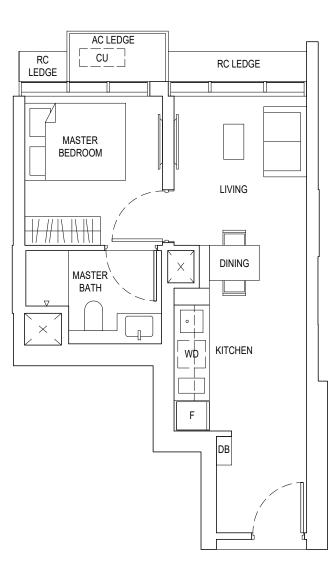

## TYPE A11 - BEDROOM42 sqm / 452 sqft

TYPE A1 09-04 to 19-04 
 RC
 CU
 RC LEDGE

 LEDGE
 RC LEDGE

TYPE A1 05-04 to 08-04 20-04 to 33-04

Notes: Area includes A/C ledge, balconies, and void (where applicable). Areas are estimates only and are subject to final survey. Plans are not to scale and subject to changes as may be required by the relevant authorities. The balconies shall not be enclosed unless with approved screen. For an illustration of the approved balcony screen, please refer to the diagram annexed hereto as "Annexure 1".

Legend : F - Fridge DB - Distribution board WD - Washer cum Dryer AC Ledge - Air Conditioner ledge CU - Condensing Unit A - Full Height Facade Signature Fin