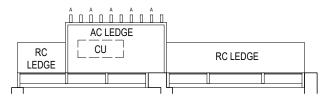

## TYPE A21 - BEDROOM41 sqm / 441 sqft

| TYPE A2<br>13-03 to 22-03                   | RC LEDGE |
|---------------------------------------------|----------|
| TYPE A2<br>05-03 to 12-03<br>23-03 to 33-03 | RC LEDGE |

Notes: Area includes A/C ledge, balconies, and void (where applicable). Areas are estimates only and are subject to final survey. Plans are not to scale and subject to changes as may be required by the relevant authorities. The balconies shall not be enclosed unless with approved screen. For an illustration of the approved balcony screen, please refer to the diagram annexed hereto as "Annexure 1".

Legend : F - Fridge DB - Distribution board WD - Washer cum Dryer AC Ledge - Air Conditioner ledge CU - Condensing Unit A - Full Height Facade Signature Fin