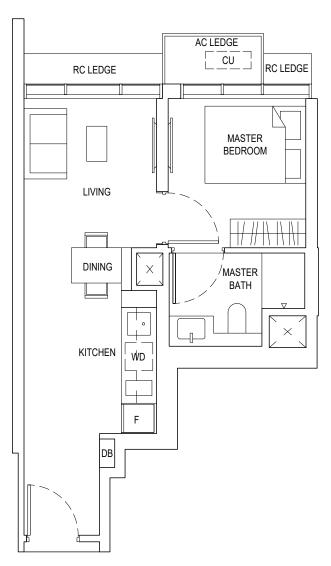

## TYPE A21 - BEDROOM41 sqm / 441 sqft

| TYPE A2<br>13-03 to 22-03                   | RC LEDGE |
|---------------------------------------------|----------|
| TYPE A2<br>05-03 to 12-03<br>23-03 to 33-03 | RC LEDGE |

Legend : F - Fridge DB - Distribution board WD - Washer cum Dryer AC Ledge - Air Conditioner ledge CU - Condensing Unit A - Full Height Facade Signature Fin